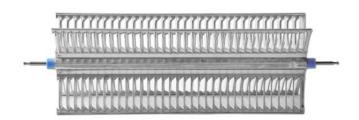

## Description

Designed to overcome all drawbacks of traditional heating systems. Backer's aluminium elements products guarantee noiseless operation, perfect running and optimal efficiency. The large finned surface allows 86% of the heat to be conveyed through convection quickly and uniformed, moving a considerable air volume at low temperature if assembled in appliances with the correct assembly.

## BENEFITS

- -Low tool cost by new production
- -Low weight
- -Fast and even heating
- -Effective conduction of heat
- -Long duration product