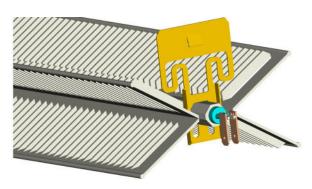

|
| Connection              | Cables or tab terminals acc. to customer specification                                                                         |
| Voltage                 | Max 480 V                                                                                                                      |
| Optional                | Fixing devices                                                                                                                 |
| Safety                  | The elements meet requirements acc. to EN 60335-1                                                                              |
| Others                  | Maximum working temperature on element surface<br>350°C<br>When assemble allow an expansion of ca. 1% of the<br>element length |





Aluminium element with example of fixing device

## **Aluminium Elements**

## BENEFITS

- -Low tool cost by new production
- -Low weight
- -Fast and even heating
- -Effective conduction of heat
- -Long duration product

## FIELDS OF APPLICATION

- -Radiators/convectors
- -Train compartment heaters



Convector