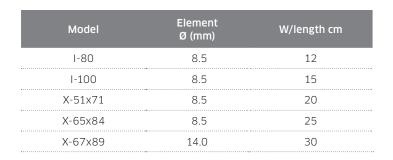

| Technical specification |                                                                                                                                |
|-------------------------|--------------------------------------------------------------------------------------------------------------------------------|
| Material                | Aluminium                                                                                                                      |
| Design                  | Different types of gilles performance<br>One- or two end connection                                                            |
| Connection              | Cables or tab terminals acc. to customer specification                                                                         |
| Voltage                 | Max 480 V                                                                                                                      |
| Optional                | Fixing devices                                                                                                                 |
| Safety                  | The elements meet requirements acc. to EN 60335-1                                                                              |
| Others                  | Maximum working temperature on element surface<br>350°C<br>When assemble allow an expansion of ca. 1% of the<br>element length |