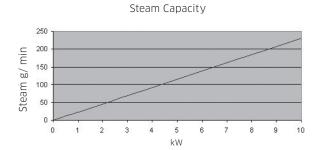

| Technical specification |                                                                                                                                                                                        |
|-------------------------|----------------------------------------------------------------------------------------------------------------------------------------------------------------------------------------|
| Material                | Boiler in stainless AISI 304/EN 1.4301<br>Heating elements AISI 316L/EN 1.4404                                                                                                         |
| Dimension               | acc. to customer spec.                                                                                                                                                                 |
| Effect                  | acc. to customer spec. (see diagram)                                                                                                                                                   |
| Voltage                 | Max 480 V                                                                                                                                                                              |
| Pressure                | Normally running 1 Bar (pressure can be higher,<br>max 6 Bar depending on design)                                                                                                      |
| Temp.                   | 100°C supplied with thermal cut-off. BTC 130°C (+10-0°C)                                                                                                                               |
| Surf. load              | 1 kW = 15.3 W/cm²<br>2,4 kW = 15.4 W/cm²                                                                                                                                               |
| Options                 | Thermosats, temperature sensors, pressure switch, thermal cut-off, level sensor, descaling system, cable harness, connection box, thermal insulation, drainage valve, pump (Ulca) etc. |
| Safety                  | The elements meet requirements acc. to EN 60335-1                                                                                                                                      |
| Pre heating of water    | 1 kW operating element, 4 minutes to full steam capacity                                                                                                                               |