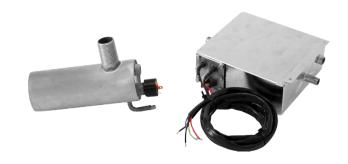

## Description

Steam generator with 1 running element and 2 or 3 elements for quick Steam generation.

This product can be used for a vast variety of appliances like inhalators, steam cleaning equipment, showers and steam saunas. The generators can be fitted with level switch, pressure switch and/or thermostat etc. to make a complete product.

| Technical specification |                                                                                                                                                                                        |
|-------------------------|----------------------------------------------------------------------------------------------------------------------------------------------------------------------------------------|
| Material                | Boiler in stainless AISI 304/EN 1.4301<br>Heating elements AISI 316L/EN 1.4404                                                                                                         |
| Dimension               | acc. to customer spec.                                                                                                                                                                 |
| Effect                  | acc. to customer spec. (see diagram)                                                                                                                                                   |
| Voltage                 | Max 480 V                                                                                                                                                                              |
| Pressure                | Normally running 1 Bar (pressure can be higher,<br>max 6 Bar depending on design)                                                                                                      |
| Temp.                   | 100°C supplied with thermal cut-off. BTC 130°C (+10-0°C)                                                                                                                               |
| Surf. load              | 1 kW = 15.3 W/cm²<br>2,4 kW = 15.4 W/cm²                                                                                                                                               |
| Options                 | Thermosats, temperature sensors, pressure switch, thermal cut-off, level sensor, descaling system, cable harness, connection box, thermal insulation, drainage valve, pump (Ulca) etc. |
| Safety                  | The elements meet requirements acc. to EN 60335-1                                                                                                                                      |
| Pre heating of water    | 1 kW operating element, 4 minutes to full steam capacity                                                                                                                               |