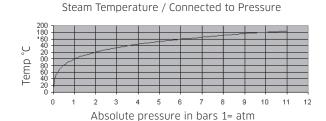

| Technical specification |                                                                                                                                                                                        |
|-------------------------|----------------------------------------------------------------------------------------------------------------------------------------------------------------------------------------|
| Material                | Boiler in stainless AISI 304/EN 1.4301<br>Heating elements AISI 316L/EN 1.4404                                                                                                         |
| Dimension               | acc. to customer spec.                                                                                                                                                                 |
| Effect                  | acc. to customer spec. (see diagram)                                                                                                                                                   |
| Voltage                 | Max 480 V                                                                                                                                                                              |
| Pressure                | Normally running 1 Bar (pressure can be higher,<br>max 6 Bar depending on design)                                                                                                      |
| Temp.                   | 100°C supplied with thermal cut-off. BTC 130°C (+10-0°C)                                                                                                                               |
| Surf. load              | 1 kW = 15.3 W/cm²<br>2,4 kW = 15.4 W/cm²                                                                                                                                               |
| Options                 | Thermosats, temperature sensors, pressure switch, thermal cut-off, level sensor, descaling system, cable harness, connection box, thermal insulation, drainage valve, pump (Ulca) etc. |
| Safety                  | The elements meet requirements acc. to EN 60335-1                                                                                                                                      |
| Pre heating of water    | 1 kW operating element, 4 minutes to full steam capacity                                                                                                                               |