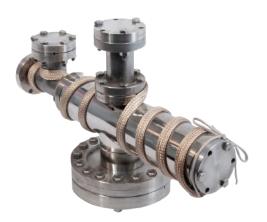

Versatile — Can wrap around and heat a wide range of objects — laboratory apparatus, glassware, pipes, weldments, etc.

Solves a wide range of applications — examples include viscosity control, laboratory, temperature maintenance, and melting of solids