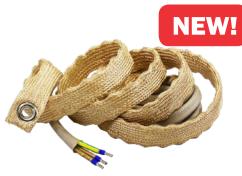

Easy-to-use

Suitable for high temperatures

High-Temperature, Extra-Heavy Insulated & Grounded Flexible Heating Tape (BIHE) — CE Approved - page 74