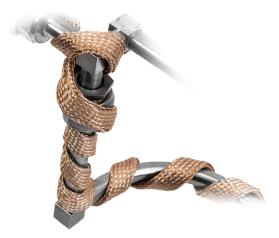

Versatile — Can wrap around and heat a wide range of objects — laboratory apparatus, glassware, pipes, weldments, etc.

Solves a wide range of applications — examples include viscosity control, laboratory, temperature maintenance, and melting of solids