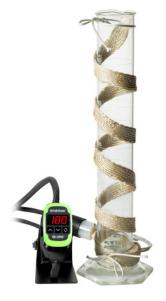

Versatile — Can wrap around and heat a wide range of objects — laboratory apparatus, glassware, pipes, weldments, etc.

Solves a wide range of applications — examples include viscosity control, laboratory, temperature maintenance, and melting of solids